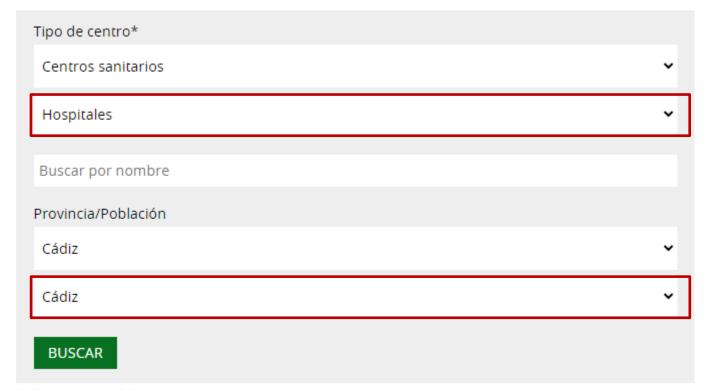

## What to do in case of a medical emergency?

#### **Andalusian Health Service:**

https://www.sspa.juntadeandalucia.es/servicioandaluzdesalud/el-sas/servicios-y-centros/informacion-por-centros

#### **Procedure:**

• Urgent medical consultation: 061

Please enter what is shown in the images and click on "Search".

- Take into account the above indications to find the Hospital closest to you.
- Please remember that if you have **private health insurance** and you need medical assistance, you must call the assistance telephone number on your insurance policy to be directed to the center you should go to.