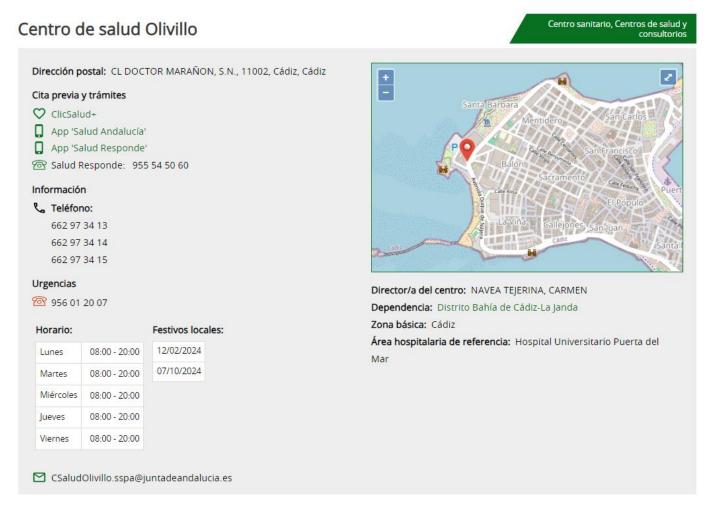

For example, by selecting "Centro de Salud Olivillo" the following data will be displayed: