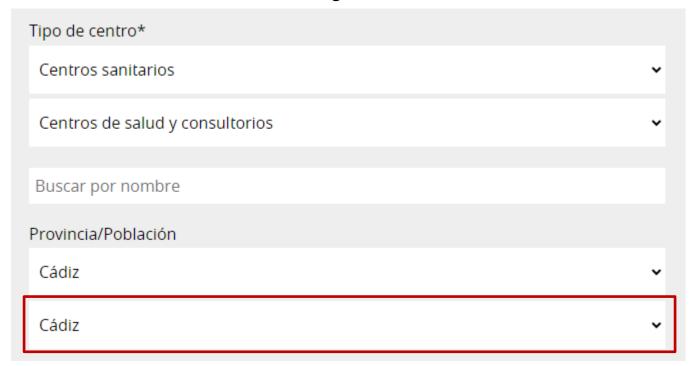

# **How to identify your nearest Center?**

#### **Andalusian Health Service:**

https://www.sspa.juntadeandalucia.es/servicioandaluzdesalud/el-sas/servicios-y-centros/informacion-por-centros

#### **Procedure:**

General medical consultation: 112

Please enter what is shown in the images and click on "Search".

**Province/Population:** If you do not live in Cádiz Capital, please enter "Jerez, Puerto Real or Algeciras" in the highlighted box.

Locate the nearest medical center to your home by clicking on each to see its location and information.

| Nombre del centro ▲                 | Dependencia                         | Subtipo de centro | Municipio | Provincia |
|-------------------------------------|-------------------------------------|-------------------|-----------|-----------|
| Centro de salud La Laguna           | Distrito Bahía de Cádiz-La<br>Janda | Centro de salud   | Cádiz     | Cádiz     |
| Centro de salud La Merced           | Distrito Bahía de Cádiz-La<br>Janda | Centro de salud   | Cádiz     | Cádiz     |
| Centro de salud La Paz              | Distrito Bahía de Cádiz-La<br>Janda | Centro de salud   | Cádiz     | Cádiz     |
| Centro de salud Loreto-<br>Puntales | Distrito Bahía de Cádiz-La<br>Janda | Centro de salud   | Cádiz     | Cádiz     |
| Centro de salud Mentidero           | Distrito Bahía de Cádiz-La<br>Janda | Centro de salud   | Cádiz     | Cádiz     |
| Centro de salud Olivillo            | Distrito Bahía de Cádiz-La<br>Janda | Centro de salud   | Cádiz     | Cádiz     |
| Centro de salud Puerta de<br>Tierra | Distrito Bahía de Cádiz-La<br>Janda | Centro de salud   | Cádiz     | Cádiz     |